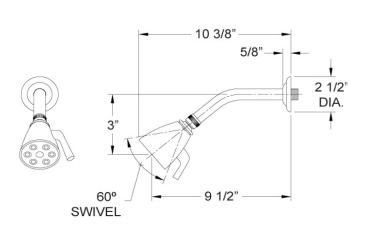

## **TECHNICAL DETAILS**

ADA Compliance: Yes
Access Hole Diameter: 5"
Handle Turn Angle: 115°
Installation Type: Wall Mounted
Primary Material: Brass
Valve Material: Ceramic
Flow Restriction: 1.8 gpm
Water Pressure Maximum: 85 PSI
Water Pressure Minimum: 20 PSI
Water Pressure Recommended: 60 PSI