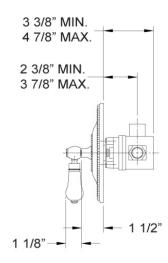

## **TECHNICAL DETAILS**

ADA Compliance: Yes
Access Hole Diameter: 5"
Handle Turn Angle: 115°
Installation Type: Wall Mounted
Primary Material: Brass
Valve Material: Ceramic
Flow Restriction: 1.8 gpm
Water Pressure Maximum: 85 PSI
Water Pressure Minimum: 20 PSI
Water Pressure Recommended: 60 PSI