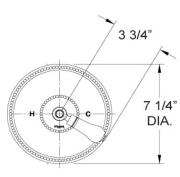

## **TECHNICAL DETAILS**

ADA Compliance: Yes
Access Hole Diameter: 5"
Handle Turn Angle: 115°
Installation Type: Wall Mounted
Primary Material: Brass
Valve Material: Ceramic
Flow Restriction: 1.8 gpm
Water Pressure Maximum: 85 PSI
Water Pressure Minimum: 20 PSI
Water Pressure Recommended: 60 PSI