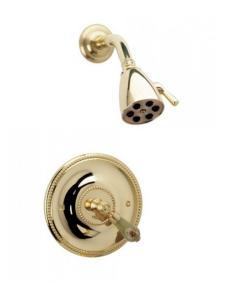

Defining Luxury Since 1959

Pressure Balance Shower Set

PB3270

## **PRODUCT FEATURES**

- Style: Traditional
- Collection: Regent
- Temperature Controlled By Pressure Balance
- Lever Handle
- Green Onyx